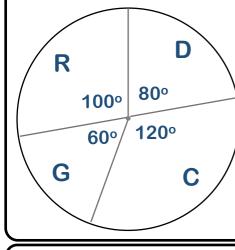

maths-school.co.uk

The pie chart shows 180 peoples favourite colour.

- a) How many people liked blue?
- b) How many people liked red?
- c) How many fewer people liked blue than yellow?
- 25
- 80
- 20

The pie chart shows 540 peoples' favourite sport.

- e) How many people chose football?
- f) How many more people prefer rugby than netball?

|    |   | ) |  |  | ) |   |  |  |   |  |  |  |   |  |   |  |  |  |   |  |   |   |   |  |   |  |   |  |   |  |  |  |   |  |   |   |  |  |   |  |  |  |   |   |   |   |  |  |  |  |  |
|----|---|---|--|--|---|---|--|--|---|--|--|--|---|--|---|--|--|--|---|--|---|---|---|--|---|--|---|--|---|--|--|--|---|--|---|---|--|--|---|--|--|--|---|---|---|---|--|--|--|--|--|
|    |   |   |  |  |   |   |  |  |   |  |  |  |   |  |   |  |  |  |   |  |   |   |   |  |   |  |   |  |   |  |  |  |   |  |   |   |  |  |   |  |  |  |   |   |   |   |  |  |  |  |  |
| •• | ٠ | ٠ |  |  |   | ۰ |  |  | ı |  |  |  | ú |  | • |  |  |  | ı |  | ú | ۰ | ú |  | ı |  | ú |  | ú |  |  |  | ú |  | ú | ۰ |  |  | ú |  |  |  | ۰ | ú | ۰ | ú |  |  |  |  |  |