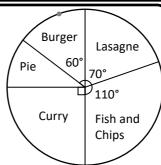

## Exam question:

The pie chart shows the different meals ordered at a local public house on a lunchtime.

900 meals were ordered in total.

a) What fraction of the meals were Pie?

 $\frac{30}{360}$ 

b) How many fish and chip meals were ordered? 275