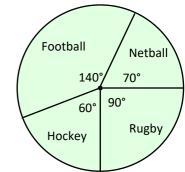

maths-school.co.uk

The pie chart shows 180 peoples favourite colour.

- a) How many people liked blue?
- b) How many people liked red?
- c) How many fewer people liked blue than yellow?
- 25
- 80
- 20

The pie chart shows 540 peoples' favourite sport.

- e) How many people chose football?
- f) How many more people prefer rugby than netball?

|    |   | ) |  |  | ) |   |  |  |   |  |  |  |   |  |   |  |  |  |   |  |   |   |   |  |   |  |   |  |   |  |  |  |   |  |   |   |  |  |   |  |  |  |   |   |   |   |  |  |  |  |  |
|----|---|---|--|--|---|---|--|--|---|--|--|--|---|--|---|--|--|--|---|--|---|---|---|--|---|--|---|--|---|--|--|--|---|--|---|---|--|--|---|--|--|--|---|---|---|---|--|--|--|--|--|
|    |   |   |  |  |   |   |  |  |   |  |  |  |   |  |   |  |  |  |   |  |   |   |   |  |   |  |   |  |   |  |  |  |   |  |   |   |  |  |   |  |  |  |   |   |   |   |  |  |  |  |  |
| •• | ٠ | ٠ |  |  |   | ۰ |  |  | ı |  |  |  | ú |  | • |  |  |  | ı |  | ú | ۰ | ú |  | ı |  | ú |  | ú |  |  |  | ú |  | ú | ۰ |  |  | ú |  |  |  | ۰ | ú | ۰ | ú |  |  |  |  |  |