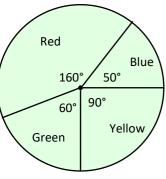

maths-school.co.uk

The pie chart shows 180 peoples favourite colour.

- a) How many people liked blue?
- b) How many people liked red?
- c) How many fewer people liked blue than yellow?
- 25
- 80
- 20

The pie chart shows 540 peoples' favourite sport.